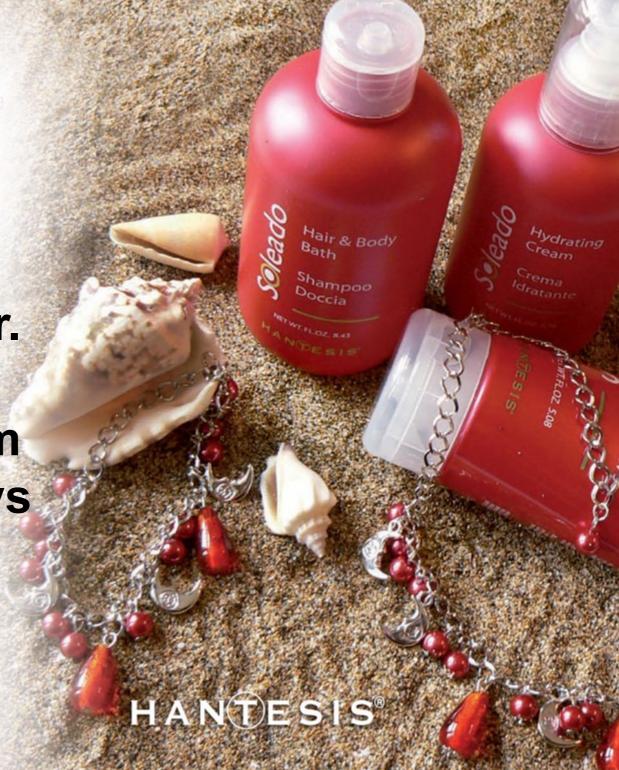

## Hair & Body Bath Shampoo

With Aloe Vera - it eliminates sand and sea salt residues, hydrates the skin and hair. How to use: apply the product on hair and body and rinse. PROFESSIONAL USE.

## **Hydrating Cream**

Hydrating Cream - with Aloe Vera - it hydrates the hair making it soft and shiny. Method of use: apply to wet hair, leave for 5 minutes. Massage and rinse. PROFESSIONAL USE.

A Line of Products specially created to protect, moisturise, and nourish your hair.

Protect your hair from saltiness and sun rays